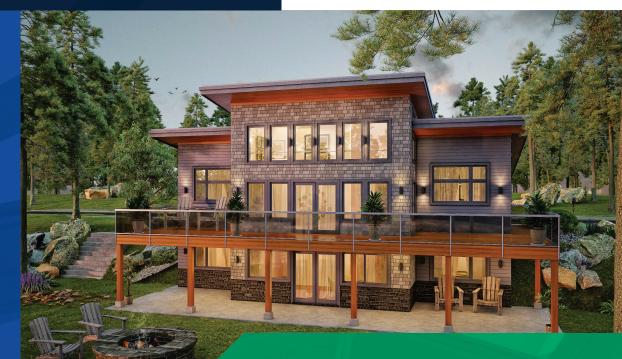

## <mark>KENAI</mark> Package

MAIN FLOOR: 1,264 SQ.FT

BASEMENT 733 SQ. FT.

DECKS: 767 SQ.FT

WIDTH: 51' 6" DEPTH: 31'

 $\times$ 

C

THE KENAL PACKAGE | This West Coast modern contemporary design allows inhabitants to live comfortably in a well-designed living environment. Open floor plan with higher ceiling allows continuing daylight to flow into the house. The spacious kitchen is opened to the dining area and great room. Main fireplace is located in the center of living area which serves as a sculptural object creating warm interior feeling. Master bedroom is located separately from the rest of the bedrooms to allow privacy and comfort. Master suit has its own walk in closet, master bathroom and porch for outdoor activities. A office space or extra bedroom and laundry make up the rest of the main floor. The optional basement provides versatility and potential future bedrooms if needed. The focus on this house was to create aesthetically well-designed house which at the same time would be sustainable and energy efficient.