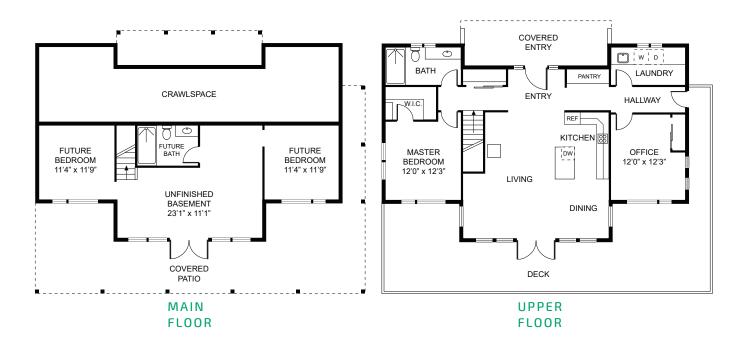

## <mark>KENAI</mark> Package

MAIN FLOOR: 1,264 SQ.FT

BASEMENT 733 SQ. FT.

DECKS: 767 SQ.FT

WIDTH: 51' 6" DEPTH: 31'

 $\times$ 

C

THE KENAL PACKAGE | This West Coast modern contemporary design allows inhabitants to live comfortably in a well-designed living environment. Open floor plan with higher ceiling allows continuing daylight to flow into the house. The spacious kitchen is opened to the dining area and great room. Main fireplace is located in the center of living area which serves as a sculptural object creating warm interior feeling. Master bedroom is located separately from the rest of the bedrooms to allow privacy and comfort. Master suit has its own walk in closet, master bathroom and porch for outdoor activities. A office space or extra bedroom and laundry make up the rest of the main floor. The optional basement provides versatility and potential future bedrooms if needed. The focus on this house was to create aesthetically well-designed house which at the same time would be sustainable and energy efficient.