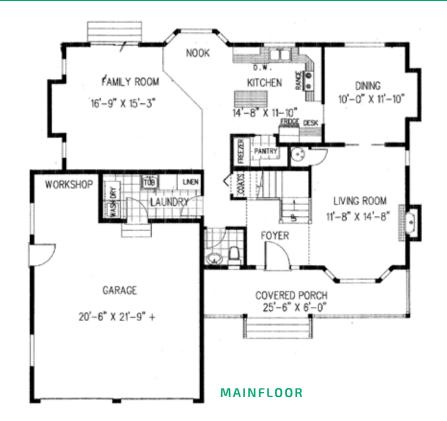

## TIMBERCREST Package

MAIN FLOOR 1,101 SQ FT

UPPER FLOOR 1,024 SQ FT

GARAGE 446 SQ FT

**THE TIMBERCREST PACKAGE** | This traditional home design contains traffic patterns that encourage family togetherness but also allows for necessary privacy. The plan spreads from the endearing front porch to four big bedrooms and an enormous family room that gives way to the kitchen, with easy access to the formal dining room. The living area is increased with the spacious living room at the front of the house complete with a fireplace and large bay. The master suite consists of vaulted ceilings with a sumptuous ensuite and walk in closet. All this, contained in a tidy 2,125 square feet.

## TIMBERCREST Package

**UPPER FLOOR** 

MAIN FLOOR