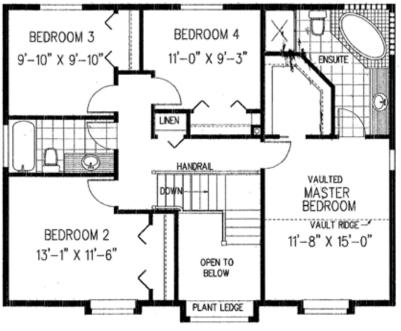

## TIMBERCREST Package

MAIN FLOOR 1,101 SQ FT

UPPER FLOOR 1,024 SQ FT

GARAGE 446 SQ FT

**THE TIMBERCREST PACKAGE** | This traditional home design contains traffic patterns that encourage family togetherness but also allows for necessary privacy. The plan spreads from the endearing front porch to four big bedrooms and an enormous family room that gives way to the kitchen, with easy access to the formal dining room. The living area is increased with the spacious living room at the front of the house complete with a fireplace and large bay. The master suite consists of vaulted ceilings with a sumptuous ensuite and walk in closet. All this, contained in a tidy 2,125 square feet.