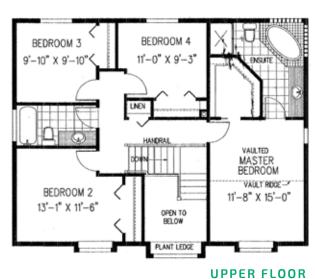

## TIMBERCREST Package

MAIN FLOOR 1,101 SQ FT

UPPER FLOOR 1,024 SQ FT

GARAGE 446 SQ FT

**THE TIMBERCREST PACKAGE** | This traditional home design contains traffic patterns that encourage family togetherness but also allows for necessary privacy. The plan spreads from the endearing front porch to four big bedrooms and an enormous family room that gives way to the kitchen, with easy access to the formal dining room. The living area is increased with the spacious living room at the front of the house complete with a fireplace and large bay. The master suite consists of vaulted ceilings with a sumptuous ensuite and walk in closet. All this, contained in a tidy 2,125 square feet.

## TIMBERCREST Package

**UPPER FLOOR** 

MAIN FLOOR