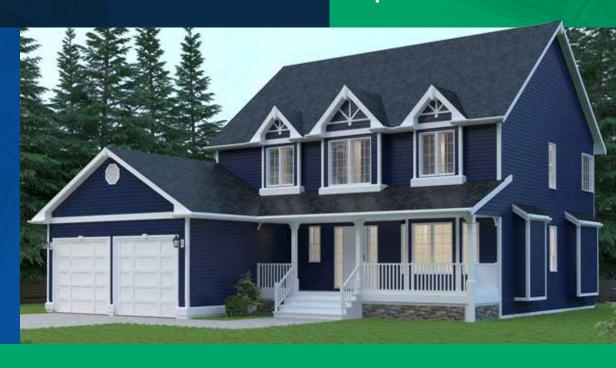

## TIMBERCREST Package

MAIN FLOOR 1,101 SQ FT

UPPER FLOOR 1,024 SQ FT

GARAGE 446 SQ FT

**THE TIMBERCREST PACKAGE** | This traditional home design contains traffic patterns that encourage family togetherness but also allows for necessary privacy. The plan spreads from the endearing front porch to four big bedrooms and an enormous family room that gives way to the kitchen, with easy access to the formal dining room. The living area is increased with the spacious living room at the front of the house complete with a fireplace and large bay. The master suite consists of vaulted ceilings with a sumptuous ensuite and walk in closet. All this, contained in a tidy 2,125 square feet.