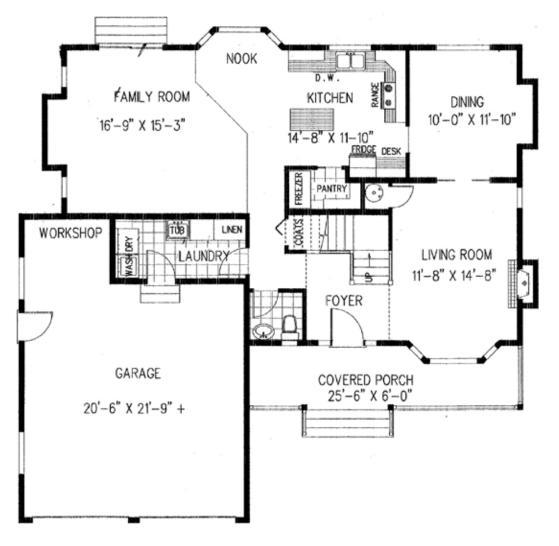

## TIMBERCREST Package

MAIN FLOOR 1,101 SQ FT

UPPER FLOOR 1,024 SQ FT

GARAGE 446 SQ FT

**THE TIMBERCREST PACKAGE** | This traditional home design contains traffic patterns that encourage family togetherness but also allows for necessary privacy. The plan spreads from the endearing front porch to four big bedrooms and an enormous family room that gives way to the kitchen, with easy access to the formal dining room. The living area is increased with the spacious living room at the front of the house complete with a fireplace and large bay. The master suite consists of vaulted ceilings with a sumptuous ensuite and walk in closet. All this, contained in a tidy 2,125 square feet.

## TIMBERCREST Package

**UPPER FLOOR** 

MAIN FLOOR