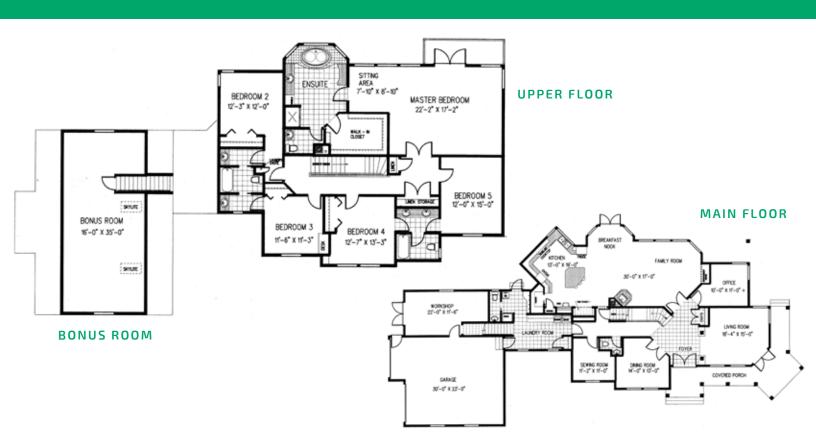

Custom Home and Cottage Packages

1-800-667-3511 pacific-homes.com

**GENTRY**Package

MAIN FLOOI 2,238 SQ FT

UPPER FLOOF 2,052 SQ FT

GARAGE 690 SQ FT

BONUS ROOM 560 SQ FT

**THE GENTRY PACKAGE** | This beautiful country-inspired home celebrates graceful indoor-outdoor living, with a spacious covered porch and open sundeck off the master suite. The large island kitchen includes a walk-in pantry and easily serves the spacious breakfast nook with easy access to backyard entertaining. The split plan has a luxurious master suite with an additional sitting area and dual walk-in closets. Four other bedrooms on the upper floor sharing two bathrooms and the bonus room over the garage and workshop has nearly 700 square feet of space for future expansion.