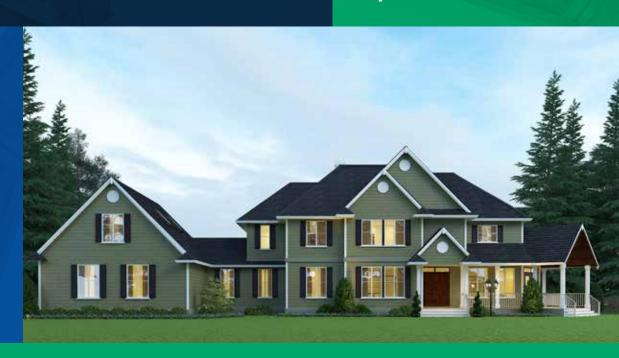

Custom Home and Cottage Packages

1-800-667-3511 pacific-homes.com

**GENTRY**Package

MAIN FLOOI 2,238 SQ FT

UPPER FLOOF 2,052 SQ FT

GARAGE 690 SQ FT

BONUS ROOM 560 SQ FT

**THE GENTRY PACKAGE** | This beautiful country-inspired home celebrates graceful indoor-outdoor living, with a spacious covered porch and open sundeck off the master suite. The large island kitchen includes a walk-in pantry and easily serves the spacious breakfast nook with easy access to backyard entertaining. The split plan has a luxurious master suite with an additional sitting area and dual walk-in closets. Four other bedrooms on the upper floor sharing two bathrooms and the bonus room over the garage and workshop has nearly 700 square feet of space for future expansion.