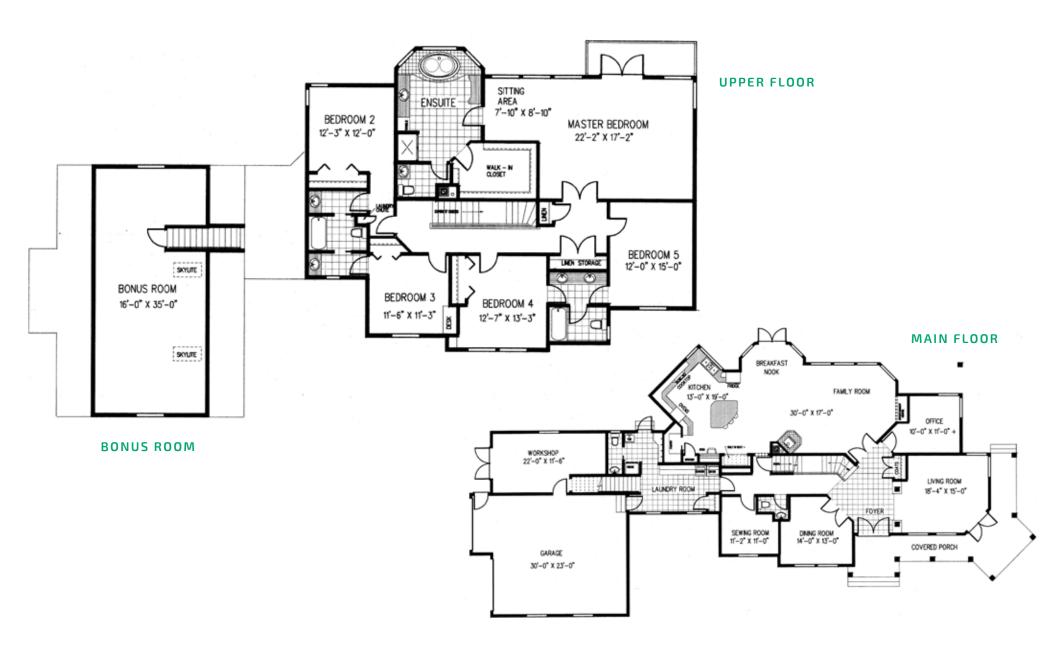

Custom Home and Cottage Packages

1-800-667-3511 pacific-homes.com

**GENTRY**Package

MAIN FLOOI 2,238 SQ FT

UPPER FLOOF 2,052 SQ FT

GARAGE 690 SQ FT

BONUS ROOM 560 SQ FT

**THE GENTRY PACKAGE** | This beautiful country-inspired home celebrates graceful indoor-outdoor living, with a spacious covered porch and open sundeck off the master suite. The large island kitchen includes a walk-in pantry and easily serves the spacious breakfast nook with easy access to backyard entertaining. The split plan has a luxurious master suite with an additional sitting area and dual walk-in closets. Four other bedrooms on the upper floor sharing two bathrooms and the bonus room over the garage and workshop has nearly 700 square feet of space for future expansion.