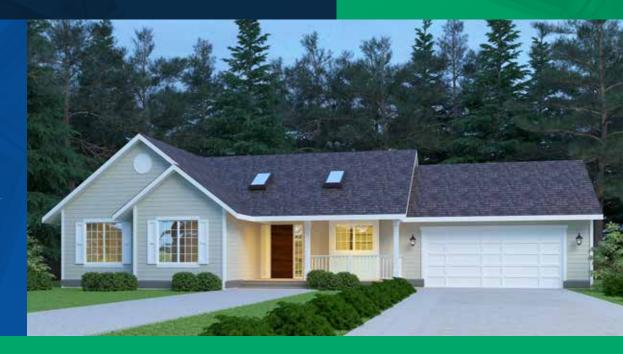

## ALLIFORD Package

MAIN FLOOP 1,411 SQ FT

GARAGE 469 SQ FT

**THE ALLIFORD PACKAGE** | This efficient floor plan offers a genteel front porch for sitting out on warm nights. The expansive master suite includes vaulted ceilings, large his and her walk-in closets, an oversized jet tub, separate shower and dual vanities. The vaulted ceiling in the living room makes the home feel larger than it actually is. The open floorplan of this home includes a split-bedroom layout, and features a much-desired fireplace. Enjoy the spacious rear deck, perfect for those family barbeques. Large kitchen features popular raised bar for meals and conversations with family.