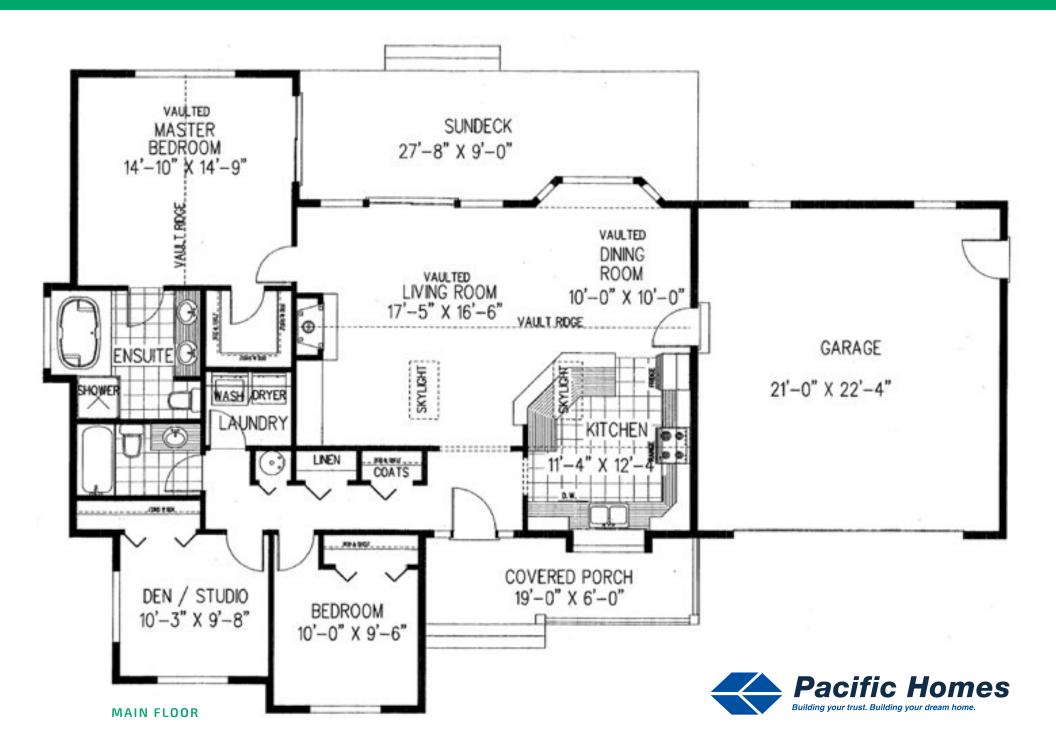

## ALLIFORD Package

MAIN FLOOP 1,411 SQ FT

GARAGE 469 SQ FT

**THE ALLIFORD PACKAGE** | This efficient floor plan offers a genteel front porch for sitting out on warm nights. The expansive master suite includes vaulted ceilings, large his and her walk-in closets, an oversized jet tub, separate shower and dual vanities. The vaulted ceiling in the living room makes the home feel larger than it actually is. The open floorplan of this home includes a split-bedroom layout, and features a much-desired fireplace. Enjoy the spacious rear deck, perfect for those family barbeques. Large kitchen features popular raised bar for meals and conversations with family.