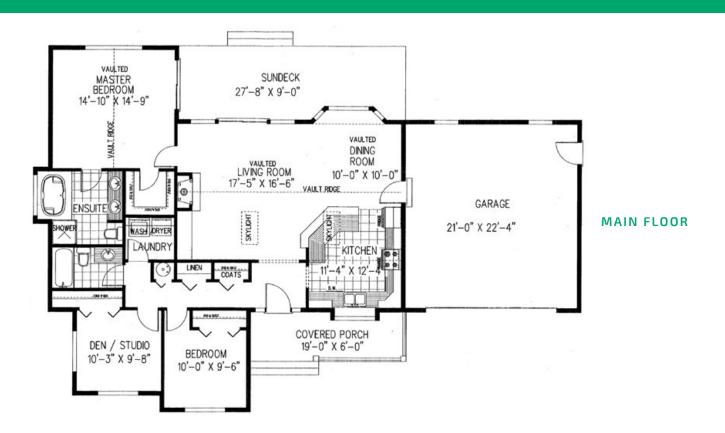

## ALLIFORD Package

MAIN FLOOP 1,411 SQ FT

GARAGE 469 SQ FT

**THE ALLIFORD PACKAGE** | This efficient floor plan offers a genteel front porch for sitting out on warm nights. The expansive master suite includes vaulted ceilings, large his and her walk-in closets, an oversized jet tub, separate shower and dual vanities. The vaulted ceiling in the living room makes the home feel larger than it actually is. The open floorplan of this home includes a split-bedroom layout, and features a much-desired fireplace. Enjoy the spacious rear deck, perfect for those family barbeques. Large kitchen features popular raised bar for meals and conversations with family.